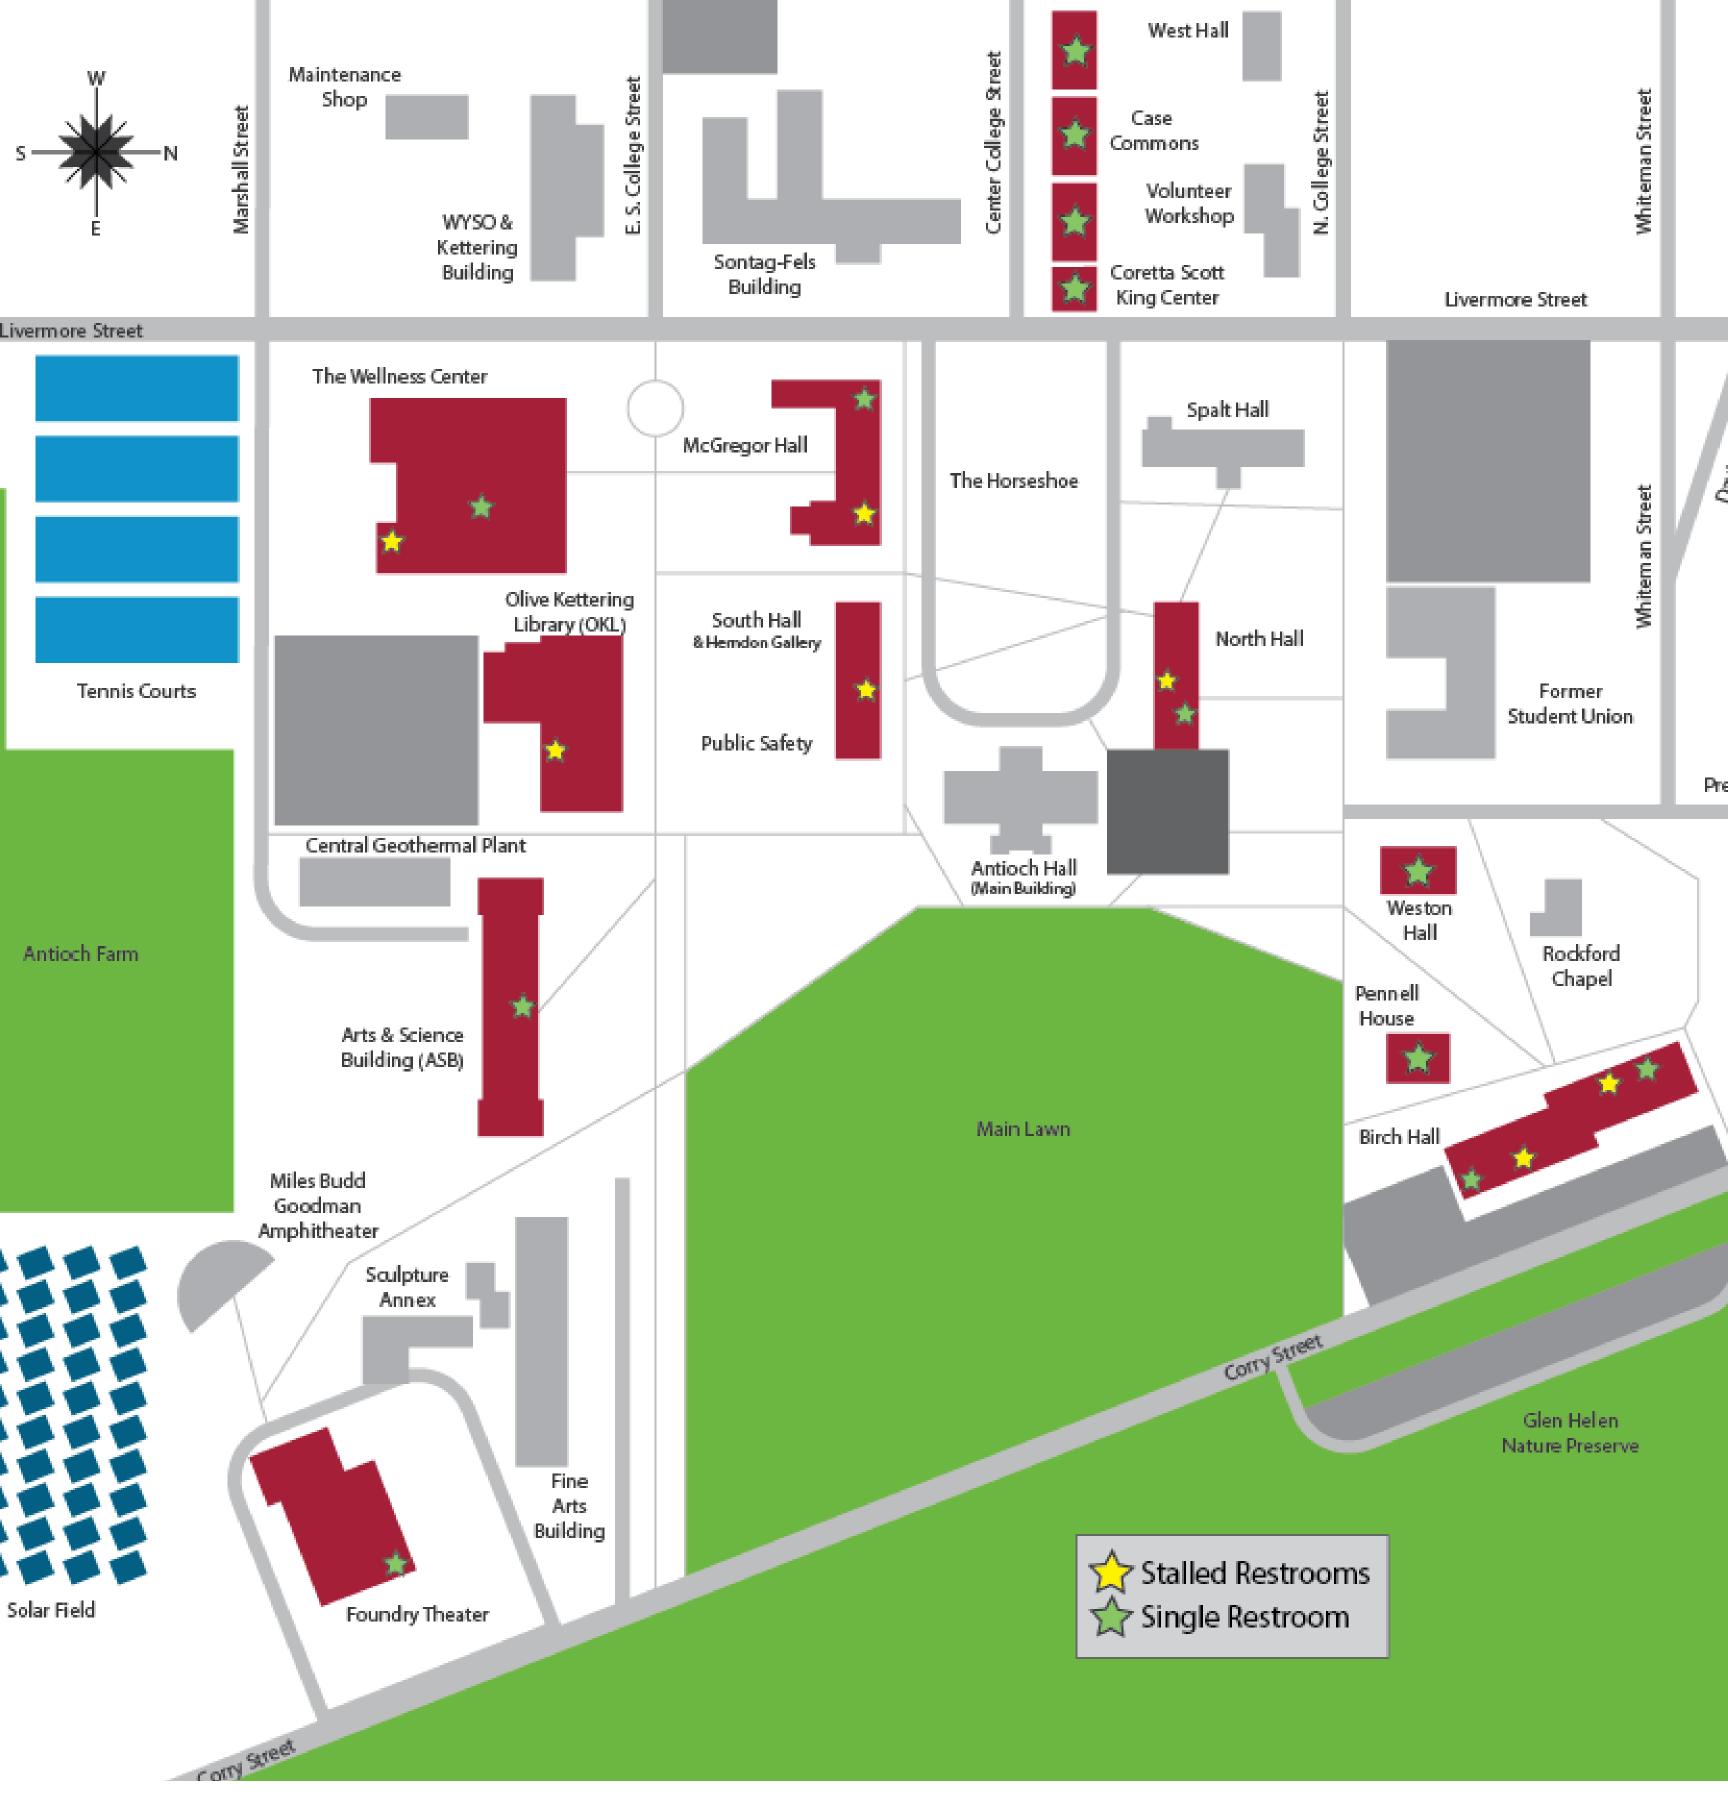

# **SOUTH HALL**

2ND FLOOR NEAR STUDENT AFFAIRS

### **MCGREGOR HALL**

NEAR LIVERMORE ST ENTRANCE 2ND FLOOR NEAR WRITING CENTER

# **WELLNESS CENTER**

IN LOBBY
IN SOUTH GYM

# **ASB**

1ST FLOOR NEAR FRONT STAIRWELL

# **FOUNDRY THEATER**

PASS OTHER RESTROOMS, TURN RIGHT

### **OKL**

BASEMENT FLOOR NEAR BACK ENTRANCE

### **CSKC**

ONLY AVAILABLE RESTROOM

### **PENNELL HOUSE**

ONLY AVAILABLE RESTROOM

### **NORTH HALL**

1ST FLOOR NEAR BACK ENTRANCE 1ST FLOOR NEAR LAUNDRY ROOM 2ND- 4TH EITHER SIDE COMMONPLACE

### **BIRCH HALL**

EVERY HALL EXCEPT WOMEN'S HALL 1ST FLOOR NEAR LAUNDRYROOM 1ST FLOOR NEAR DISHPIT

#### **WESTON HALL**

ONLY AVAILABLE RESTROOM